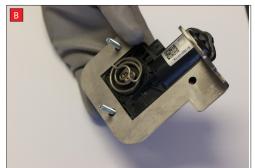

G) Secure the valve plate with the two remaining M5 nyloc nuts ensuring it is a tight fit.

H) Bolt the bracket to the rear of the vehicle as showin in figure 'H' and plug the motor back into the