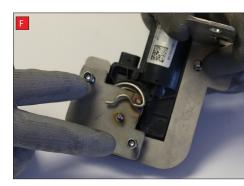

G) Secure the valve plate with the two remaining M5 nyloc nuts ensuring it is a tight fit.

H) Bolt the bracket to the rear of the vehicle as showin in figure 'H' and plug the motor back into the