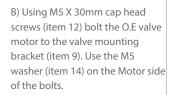

G) Secure the valve plate with the two remaining M5 nyloc nuts ensuring it is a tight fit.

H) Bolt the bracket to the rear of the vehicle as showin in figure 'H' and plug the motor back into the