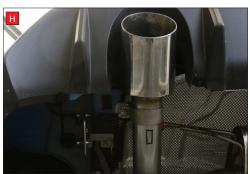

G) Secure the valve plate with the two remaining M5 nyloc nuts ensuring it is a tight fit.

H) Bolt the bracket to the rear of the vehicle as showin in figure 'H' and plug the motor back into the