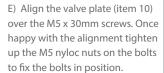

Estimated Fitting Time: 60 Minutes

| NO.     | PART NO.   | DESCRIPTION                                  | QTY |
|---------|------------|----------------------------------------------|-----|
| 1       | 1252FD     | Front Pipe                                   | 1   |
| 2       | 1253FD     | Link Pipe                                    | 1   |
| 3       | 1257FD     | Rear Silencer                                | 1   |
| 4       | 1259FD     | Left Hand Trim Connecting Pipe Without vlave | 1   |
| 5       | 1256FD     | Right Hand Trim Connecting Pipe              | 1   |
| 6       | Z023.10153 | Ø114mm Black Ceramic Daytona Trim            | 2   |
| Fit Kit |            |                                              |     |
| 7       | Z016.10062 | 79mm H/D Clamp                               | 2   |
| 8       | Z016.10070 | 66mm H/D Clamp                               | 2   |
| 9       | Z007.31422 | Valve Motor Mounting Bracket                 | 1   |
| 10      | Z007.31425 | Valve Outer Mounting Plate                   | 1   |
| 11      | Z017.10118 | M5 x 25mm Caphead Screw                      | 1   |
| 12      | Z031.10136 | M5 x 30mm Caphead Screw                      | 2   |
| 13      | Z017.12716 | M5 Nyloc Nut                                 | 5   |
| 14      | Z017.12743 | M5 Washer                                    | 3   |
| 15      | Z016.10064 | 63-68mm Clamp                                | 2   |