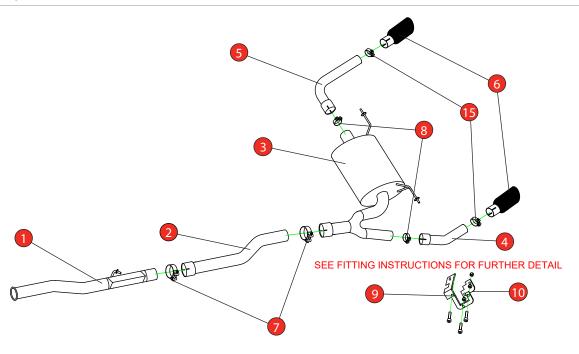

Estimated Fitting Time: 60 Minutes

| NO.     | PART NO.   | DESCRIPTION                                  | QTY |
|---------|------------|----------------------------------------------|-----|
| 1       | 1252FD     | Front Pipe                                   | 1   |
| 2       | 1253FD     | Link Pipe                                    | 1   |
| 3       | 1257FD     | Rear Silencer                                | 1   |
| 4       | 1259FD     | Left Hand Trim Connecting Pipe Without vlave | 1   |
| 5       | 1256FD     | Right Hand Trim Connecting Pipe              | 1   |
| 6       | Z023.10153 | Ø114mm Black Ceramic Daytona Trim            | 2   |
| Fit Kit |            |                                              |     |
| 7       | Z016.10062 | 79mm H/D Clamp                               | 2   |
| 8       | Z016.10070 | 66mm H/D Clamp                               | 2   |
| 9       | Z007.31422 | Valve Motor Mounting Bracket                 | 1   |
| 10      | Z007.31425 | Valve Outer Mounting Plate                   | 1   |
| 11      | Z017.10118 | M5 x 25mm Caphead Screw                      | 1   |
| 12      | Z031.10136 | M5 x 30mm Caphead Screw                      | 2   |
| 13      | Z017.12716 | M5 Nyloc Nut                                 | 5   |
| 14      | Z017.12743 | M5 Washer                                    | 3   |
| 15      | Z016.10064 | 63-68mm Clamp                                | 2   |