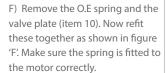

G) Secure the valve plate with the two remaining M5 nyloc nuts ensuring it is a tight fit.

H) Bolt the bracket to the rear of the vehicle as showin in figure 'H' and plug the motor back into the