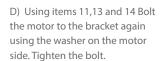

Estimated Fitting Time: 60 Minutes

| NO.     | PART NO.   | DESCRIPTION                                  | QTY |
|---------|------------|----------------------------------------------|-----|
| 1       | 1252FD     | Front Pipe                                   | 1   |
| 2       | 1253FD     | Link Pipe                                    | 1   |
| 3       | 1257FD     | Rear Silencer                                | 1   |
| 4       | 1259FD     | Left Hand Trim Connecting Pipe Without vlave | 1   |
| 5       | 1256FD     | Right Hand Trim Connecting Pipe              | 1   |
| 6       | Z023.10153 | Ø114mm Black Ceramic Daytona Trim            | 2   |
| Fit Kit |            |                                              |     |
| 7       | Z016.10062 | 79mm H/D Clamp                               | 2   |
| 8       | Z016.10070 | 66mm H/D Clamp                               | 2   |
| 9       | Z007.31422 | Valve Motor Mounting Bracket                 | 1   |
| 10      | Z007.31425 | Valve Outer Mounting Plate                   | 1   |
| 11      | Z017.10118 | M5 x 25mm Caphead Screw                      | 1   |
| 12      | Z031.10136 | M5 x 30mm Caphead Screw                      | 2   |
| 13      | Z017.12716 | M5 Nyloc Nut                                 | 5   |
| 14      | Z017.12743 | M5 Washer                                    | 3   |
| 15      | Z016.10064 | 63-68mm Clamp                                | 2   |