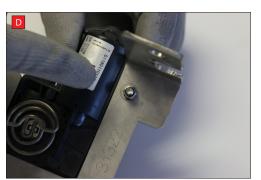

G) Secure the valve plate with the two remaining M5 nyloc nuts ensuring it is a tight fit.

H) Bolt the bracket to the rear of the vehicle as showin in figure 'H' and plug the motor back into the