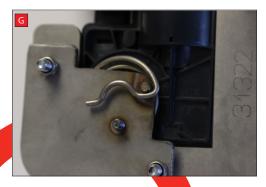

G) Secure the valve plate with the two remaining M5 nyloc nuts ensuring it is a tight fit.

H) Bolt the bracket to the rear of the vehicle as showin in figure 'H' and plug the motor back into the