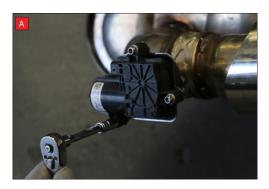

G) Secure the valve plate with the two remaining M5 nyloc nuts ensuring it is a tight fit.

H) Bolt the bracket to the rear of the vehicle as showin in figure 'H' and plug the motor back into the